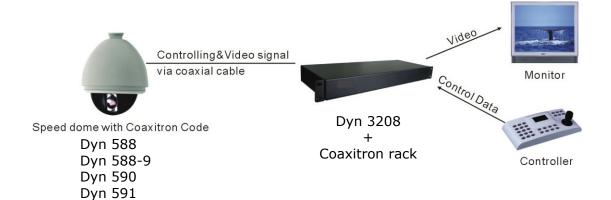

## Coaxitron 8/16 Convertor rack For matrix Dyn 3208

- Receiving Interface Built-in RS485/RS422, Manchester, BI-Phase Code
- Transmitting output(BNC, with video and controlling data)
- Power supply / receiving red LED and signal transmitting green LED indicators
- Multi-protocol options available by setting DIP switches
- 8-channels, 16-channels converters are optional with the same size as DR-AD3016
- With 120© jumper in receiving interface
- 400V video lightning proof